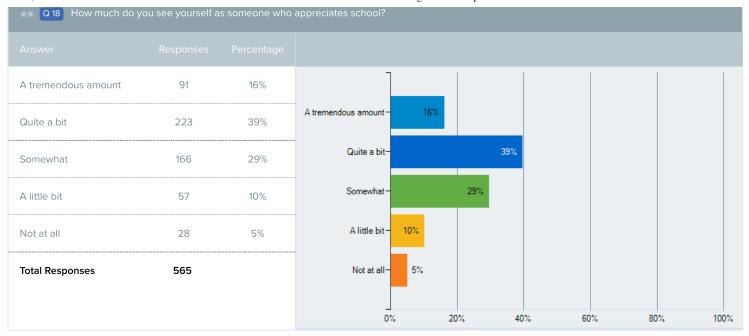

t      | 79                  | 14%                |
| Extremely difficult  | 30                  | 5%                 |
| Total Responses      | 567                 |                    |











|                        | do you find the t | :hings you learn |
|------------------------|-------------------|------------------|
| Answer                 |                   |                  |
| Extremely interesting  | 35                | 6%               |
| Quite interesting      | 163               | 29%              |
| Somewhat interesting   | 179               | 32%              |
| Slightly interesting   | 126               | 22%              |
| Not at all interesting | 62                | 11%              |
| Total Responses        | 565               |                  |











The total percentage may exceed 100% due to rounding errors.