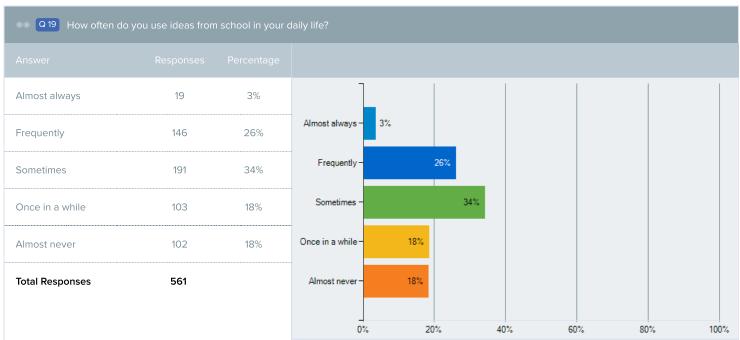

| 79                  | 14%                |
| Extremely difficult  | 30                  | 5%                 |
| Total Responses      | 567                 |                    |











|                        | do you find the t | :hings you learn |
|------------------------|-------------------|------------------|
| Answer                 |                   |                  |
| Extremely interesting  | 35                | 6%               |
| Quite interesting      | 163               | 29%              |
| Somewhat interesting   | 179               | 32%              |
| Slightly interesting   | 126               | 22%              |
| Not at all interesting | 62                | 11%              |
| Total Responses        | 565               |                  |











The total percentage may exceed 100% due to rounding errors.