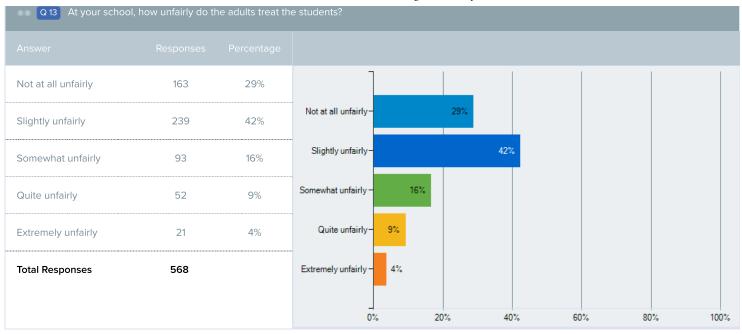

Understand quite a bit                                | 259       | 45%        |  |
| Understand somewhat                                   | 173       | 30%        |  |











|                      | ullied in school, h | ow difficult is it |
|----------------------|---------------------|--------------------|
| Answer               | Responses           | Percentage         |
| Not at all difficult | 187                 | 33%                |
| Slightly difficult   | 148                 | 26%                |
| Somewhat difficult   | 123                 | 22%                |
| Quite difficult      | 79                  | 14%                |
| Extremely difficult  | 30                  | 5%                 |
| Total Responses      | 567                 |                    |











|                        | do you find the t | :hings you learn |
|------------------------|-------------------|------------------|
| Answer                 |                   |                  |
| Extremely interesting  | 35                | 6%               |
| Quite interesting      | 163               | 29%              |
| Somewhat interesting   | 179               | 32%              |
| Slightly interesting   | 126               | 22%              |
| Not at all interesting | 62                | 11%              |
| Total Responses        | 565               |                  |











The total percentage may exceed 100% due to rounding errors.