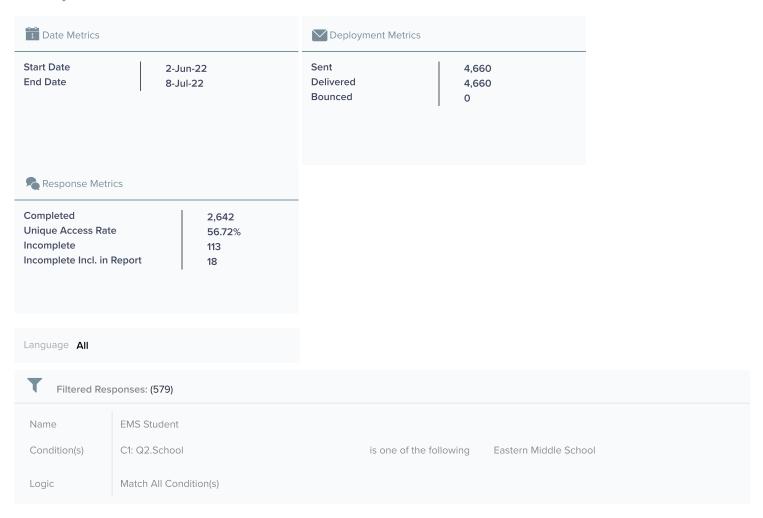

|                     |

## **Survey Metrics**



Bar Graph Report

| Q3 Grade |   |    |
|----------|---|----|
| Answer   |   |    |
| P3       | 0 | 0% |
| PK       | 0 | 0% |
| K        | 0 | 0% |
| 01       | 0 | 0% |
| 02       | 0 | 0% |
| 03       | 0 | 0% |
| 04       | 0 | 0% |
| 05       | 0 | 0% |





| Q 5 How well do people at your school understand your |           |            |  |
|-------------------------------------------------------|-----------|------------|--|
| Answer                                                | Responses | Percentage |  |
| Completely understand                                 | 55        | 10%        |  |
| Understand quite a bit                                | 259       | 45%        |  |
| Understand somewhat                                   | 173       | 30%        |  |











|