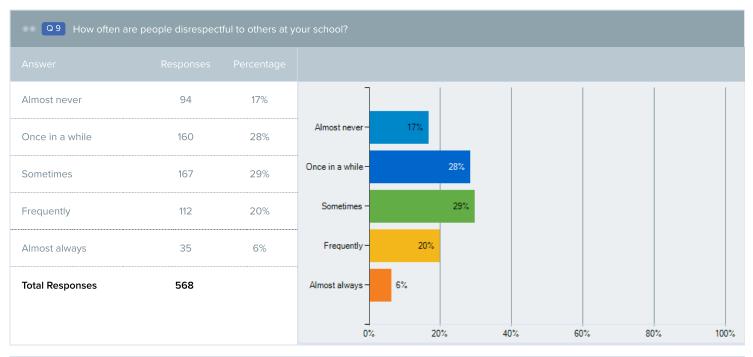

rics**



Bar Graph Report

| Q3 Grade |   |    |
|----------|---|----|
| Answer   |   |    |
| P3       | 0 | 0% |
| PK       | 0 | 0% |
| K        | 0 | 0% |
| 01       | 0 | 0% |
| 02       | 0 | 0% |
| 03       | 0 | 0% |
| 04       | 0 | 0% |
| 05       | 0 | 0% |





| Q 5 How well do people at your school understand your |           |            |  |
|-------------------------------------------------------|-----------|------------|--|
| Answer                                                | Responses | Percentage |  |
| Completely understand                                 | 55        | 10%        |  |
| Understand quite a bit                                | 259       | 45%        |  |
| Understand somewhat                                   | 173       | 30%        |  |











|                      | ullied in school, h | ow difficult is it |
|----------------------|---------------------|--------------------|
| Answer               | Responses           | Percentage         |
| Not at all difficult | 187                 | 33%                |
| Slightly difficult   | 148                 | 26%                |
| Somewhat difficult   | 123                 | 22%                |
| Quite difficult      | 79                  | 14%                |
| Extremely difficult  | 30                  | 5%                 |
| Total Responses      | 567                 |                    |











|                        | do you find the t | :hings you learn |
|------------------------|-------------------|------------------|
| Answer                 |