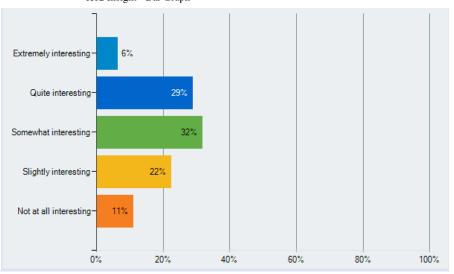

|                        | do you find the t | :hings you learn |
|------------------------|-------------------|------------------|
| Answer                 |                   |                  |
| Extremely interesting  | 35                | 6%               |
| Quite interesting      | 163               | 29%              |
| Somewhat interesting   | 179               | 32%              |
| Slightly interesting   | 126               | 22%              |
| Not at all interesting | 62                | 11%              |
| Total Responses        | 565               |                  |