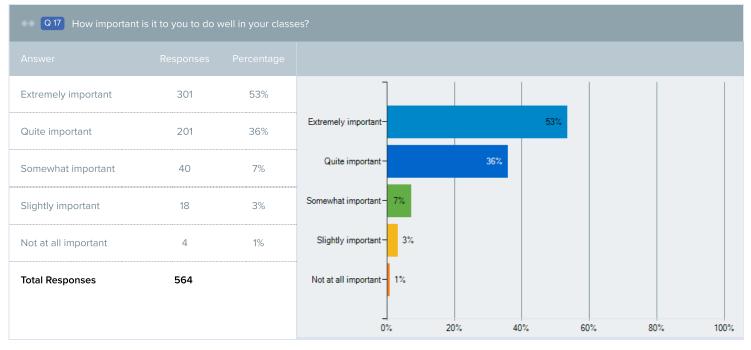

ult      | 79                  | 14%                |
| Extremely difficult  | 30                  | 5%                 |
| Total Responses      | 567                 |                    |











|                        | do you find the t | :hings you learn |
|------------------------|-------------------|------------------|
| Answer                 |                   |                  |
| Extremely interesting  | 35                | 6%               |
| Quite interesting      | 163               | 29%              |
| Somewhat interesting   | 179               | 32%              |
| Slightly interesting   | 126               | 22%              |
| Not at all interesting | 62                | 11%              |
| Total Responses        | 565               |                  |











The total percentage may exceed 100% due to rounding errors.