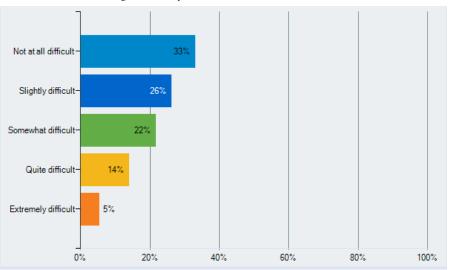

|                      | ullied in school, h | ow difficult is it |
|----------------------|---------------------|--------------------|
| Answer               | Responses           | Percentage         |
| Not at all difficult | 187                 | 33%                |
| Slightly difficult   | 148                 | 26%                |
| Somewhat difficult   | 123                 | 22%                |
| Quite difficult      | 79                  | 14%                |
| Extremely difficult  | 30                  | 5%                 |
| Total Responses      | 567                 |                    |