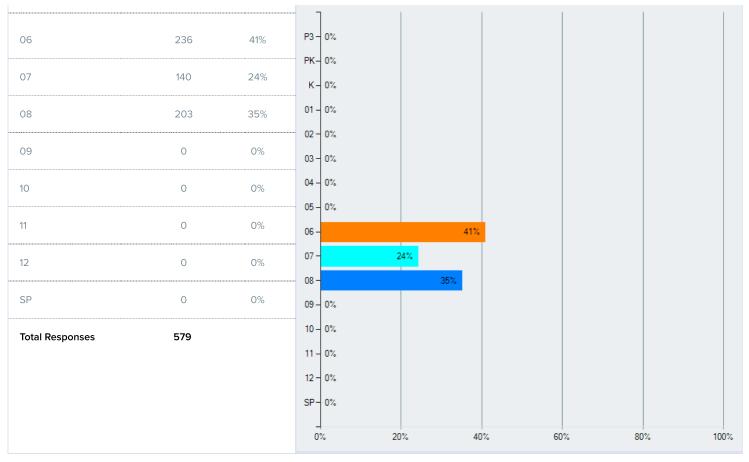

## **Survey Metrics**

Bar Graph Report

| Q3 Grade |   |    |
|----------|---|----|
| Answer   |   |    |
| P3       | 0 | 0% |
| PK       | 0 | 0% |
| K        | 0 | 0% |
| 01       | 0 | 0% |
| 02       | 0 | 0% |
| 03       | 0 | 0% |
| 04       | 0 | 0% |
| 05       | 0 | 0% |