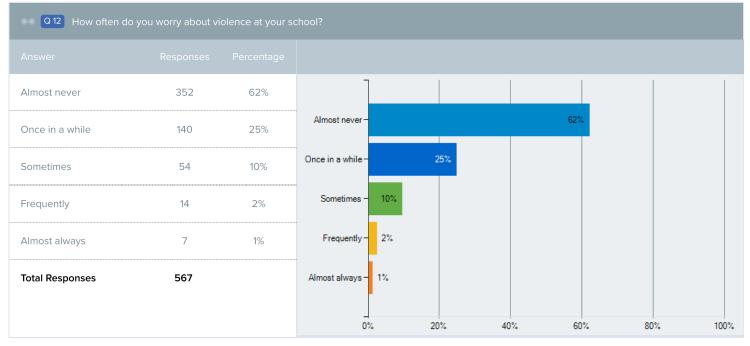

| Understand quite a bit                                | 259       | 45%        |  |
| Understand somewhat                                   | 173       | 30%        |  |











|                      | ullied in school, h | ow difficult is it |
|----------------------|---------------------|--------------------|
| Answer               | Responses           | Percentage         |
| Not at all difficult | 187                 | 33%                |
| Slightly difficult   | 148                 | 26%                |
| Somewhat difficult   | 123                 | 22%                |
| Quite difficult      | 79                  | 14%                |
| Extremely difficult  | 30                  | 5%                 |
| Total Responses      | 567                 |                    |











|                        | do you find the t | :hings you learn |
|------------------------|-------------------|------------------|
| Answer                 |                   |                  |
| Extremely interesting  | 35                | 6%               |
| Quite interesting      | 163               | 29%              |
| Somewhat interesting   | 179               | 32%              |
| Slightly interesting   | 126               | 22%              |
| Not at all interesting | 62                | 11%              |
| Total Responses        | 565               |                  |











The total percentage may exceed 100% due to rounding errors.