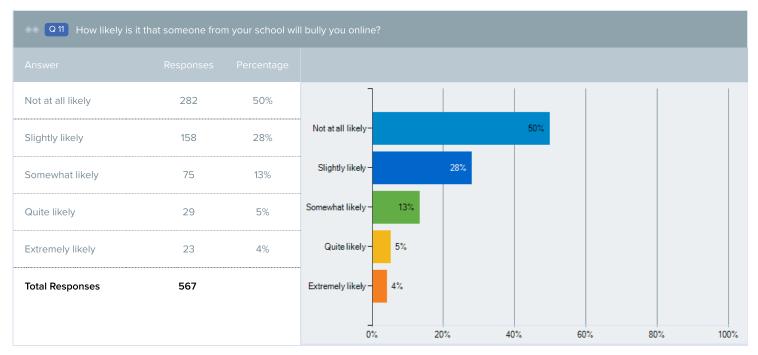

|
| Understand quite a bit                                | 259       | 45%        |  |
| Understand somewhat                                   | 173       | 30%        |  |











|                      | ullied in school, h | ow difficult is it |
|----------------------|---------------------|--------------------|
| Answer               | Responses           | Percentage         |
| Not at all difficult | 187                 | 33%                |
| Slightly difficult   | 148                 | 26%                |
| Somewhat difficult   | 123                 | 22%                |
| Quite difficult      | 79                  | 14%                |
| Extremely difficult  | 30                  | 5%                 |
| Total Responses      | 567                 |                    |











|                        | do you find the t | :hings you learn |
|------------------------|-------------------|------------------|
| Answer                 |                   |                  |
| Extremely interesting  | 35                | 6%               |
| Quite interesting      | 163               | 29%              |
| Somewhat interesting   | 179               | 32%              |
| Slightly interesting   | 126               | 22%              |
| Not at all interesting | 62                | 11%              |
| Total Responses        | 565               |                  |











The total percentage may exceed 100% due to rounding errors.