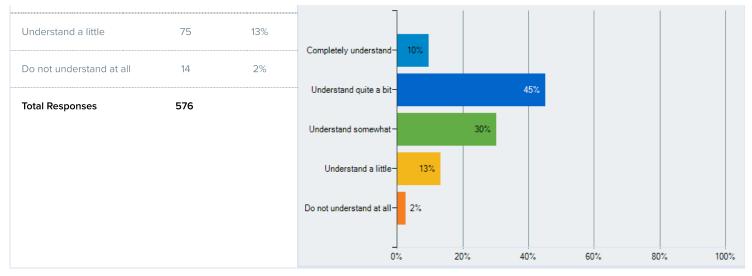

| Q 5 How well do people at your school understand your |           |            |  |
|-------------------------------------------------------|-----------|------------|--|
| Answer                                                | Responses | Percentage |  |
| Completely understand                                 | 55        | 10%        |  |
| Understand quite a bit                                | 259       | 45%        |  |
| Understand somewhat                                   | 173       | 30%        |  |