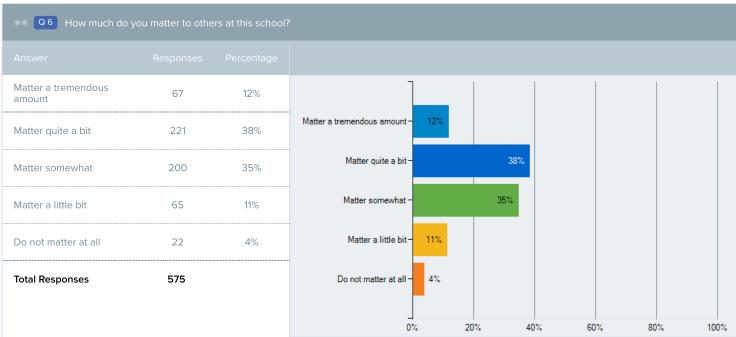

ey Metrics**



Bar Graph Report

| Q3 Grade |   |    |
|----------|---|----|
| Answer   |   |    |
| P3       | 0 | 0% |
| PK       | 0 | 0% |
| K        | 0 | 0% |
| 01       | 0 | 0% |
| 02       | 0 | 0% |
| 03       | 0 | 0% |
| 04       | 0 | 0% |
| 05       | 0 | 0% |





| Q 5 How well do people at your school understand your |           |            |  |
|-------------------------------------------------------|-----------|------------|--|
| Answer                                                | Responses | Percentage |  |
| Completely understand                                 | 55        | 10%        |  |
| Understand quite a bit                                | 259       | 45%        |  |
| Understand somewhat                                   | 173       | 30%        |  |











|                      | ullied in school, h | ow difficult is it |
|----------------------|---------------------|--------------------|
| Answer               | Responses           | Percentage         |
| Not at all difficult | 187                 | 33%                |
| Slightly difficult   | 148                 | 26%                |
| Somewhat difficult   | 123                 | 22%                |
| Quite difficult      | 79                  | 14%                |
| Extremely difficult  | 30                  | 5%                 |
| Total Responses      | 567                 |                    |











|                        | do you find the t | :hings you learn |
|------------------------|-------------------|------------------|
| Answer                 |