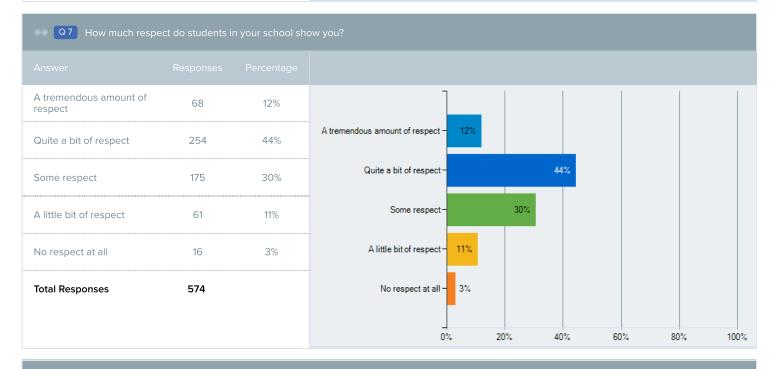

Metrics**



Bar Graph Report

| Q3 Grade |   |    |
|----------|---|----|
| Answer   |   |    |
| P3       | 0 | 0% |
| PK       | 0 | 0% |
| K        | 0 | 0% |
| 01       | 0 | 0% |
| 02       | 0 | 0% |
| 03       | 0 | 0% |
| 04       | 0 | 0% |
| 05       | 0 | 0% |





| Q 5 How well do people at your school understand your |           |            |  |
|-------------------------------------------------------|-----------|------------|--|
| Answer                                                | Responses | Percentage |  |
| Completely understand                                 | 55        | 10%        |  |
| Understand quite a bit                                | 259       | 45%        |  |
| Understand somewhat                                   | 173       | 30%        |  |











|                      | ullied in school, h | ow difficult is it |
|----------------------|---------------------|--------------------|
| Answer               | Responses           | Percentage         |
| Not at all difficult | 187                 | 33%                |
| Slightly difficult   | 148                 | 26%                |
| Somewhat difficult   | 123                 | 22%                |
| Quite difficult      | 79                  | 14%                |
| Extremely difficult  | 30                  | 5%                 |
| Total Responses      | 567                 |                    |











|                        | do you find the t | :hings you learn |
|------------------------|-------------------|------------------|
| Answer                 |