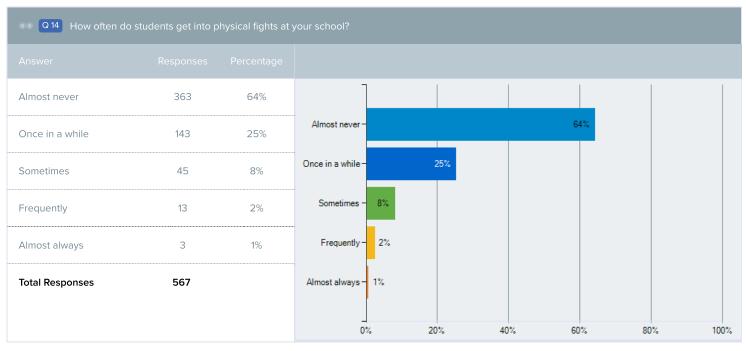

|                      | ullied in school, h | ow difficult is it |
|----------------------|---------------------|--------------------|
| Answer               | Responses           | Percentage         |
| Not at all difficult | 187                 | 33%                |
| Slightly difficult   | 148                 | 26%                |
| Somewhat difficult   | 123                 | 22%                |
| Quite difficult      | 79                  | 14%                |
| Extremely difficult  | 30                  | 5%                 |
| Total Responses      | 567                 |                    |