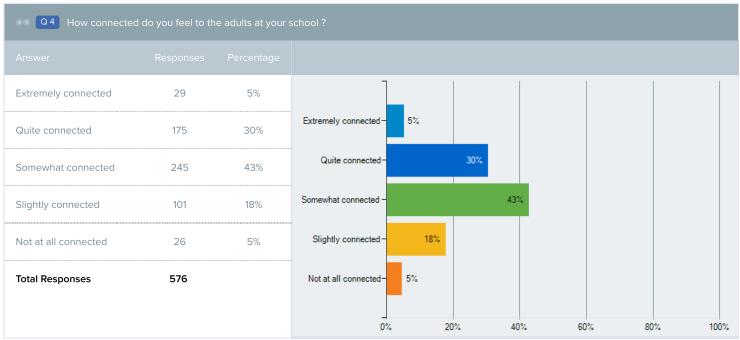

|                     |

## **Survey Metrics**



Bar Graph Report

| Q3 Grade |   |    |
|----------|---|----|
| Answer   |   |    |
| P3       | 0 | 0% |
| PK       | 0 | 0% |
| K        | 0 | 0% |
| 01       | 0 | 0% |
| 02       | 0 | 0% |
| 03       | 0 | 0% |
| 04       | 0 | 0% |
| 05       | 0 | 0% |





| Q 5 How well do people at your school understand your |           |            |  |
|-------------------------------------------------------|-----------|------------|--|
| Answer                                                | Responses | Percentage |  |
| Completely understand                                 | 55        | 10%        |  |
| Understand quite a bit                                | 259       | 45%        |  |
| Understand somewhat                                   | 173       | 30%        |  |











|                      | ullied in school, h | ow difficult is it |
|----------------------|---------------------|--------------------|
| Answer               | Responses           | Percentage         |
| Not at all difficult | 187                 | 33%                |