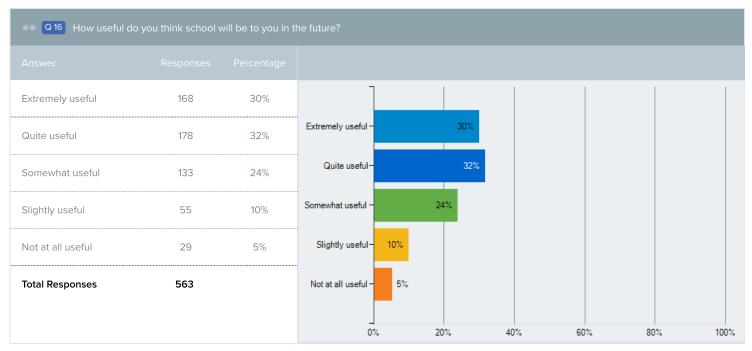

icult      | 79                  | 14%                |
| Extremely difficult  | 30                  | 5%                 |
| Total Responses      | 567                 |                    |











|                        | do you find the t | :hings you learn |
|------------------------|-------------------|------------------|
| Answer                 |                   |                  |
| Extremely interesting  | 35                | 6%               |
| Quite interesting      | 163               | 29%              |
| Somewhat interesting   | 179               | 32%              |
| Slightly interesting   | 126               | 22%              |
| Not at all interesting | 62                | 11%              |
| Total Responses        | 565               |                  |











The total percentage may exceed 100% due to rounding errors.