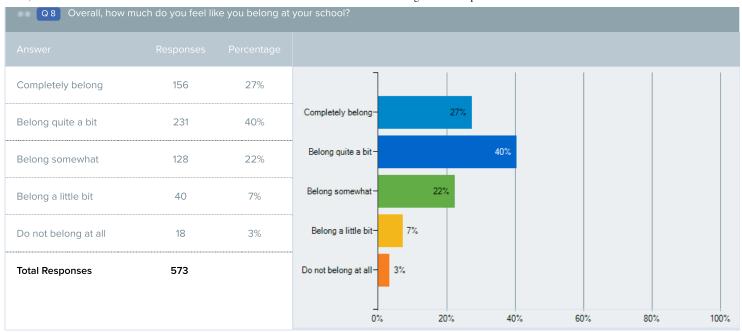

etrics**



Bar Graph Report

| Q3 Grade |   |    |
|----------|---|----|
| Answer   |   |    |
| P3       | 0 | 0% |
| PK       | 0 | 0% |
| K        | 0 | 0% |
| 01       | 0 | 0% |
| 02       | 0 | 0% |
| 03       | 0 | 0% |
| 04       | 0 | 0% |
| 05       | 0 | 0% |





| Q 5 How well do people at your school understand your |           |            |  |
|-------------------------------------------------------|-----------|------------|--|
| Answer                                                | Responses | Percentage |  |
| Completely understand                                 | 55        | 10%        |  |
| Understand quite a bit                                | 259       | 45%        |  |
| Understand somewhat                                   | 173       | 30%        |  |











|                      | ullied in school, h | ow difficult is it |
|----------------------|---------------------|--------------------|
| Answer               | Responses           | Percentage         |
| Not at all difficult | 187                 | 33%                |
| Slightly difficult   | 148                 | 26%                |
| Somewhat difficult   | 123                 | 22%                |
| Quite difficult      | 79                  | 14%                |
| Extremely difficult  | 30                  | 5%                 |
| Total Responses      | 567                 |                    |











|                        | do you find the t | :hings you learn |
|------------------------|-------------------|------------------|
| Answer                 |